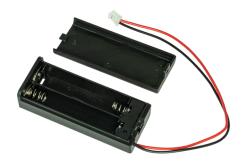

## **BATTERY CASE**

for 2x AAA batteries

This tough battery case is built for 2x AAA batteries. It has an on/off switch and a cover. The JST connector makes this battery compartment ideal for use with the micro:bit.

| MAIN FEATURES     |                                       |
|-------------------|---------------------------------------|
| Model             | Battery case for 2x AAA batteries     |
| Special feature   | Incl. on / off switch & JST connector |
| Battery type      | AAA                                   |
| Capacity          | 2 batteries                           |
| Connector         | JST                                   |
| Color             | Black                                 |
| Dimensions        | 6.2 x 2.5 x 1.5 cm                    |
| Scope of delivery | Battery case                          |