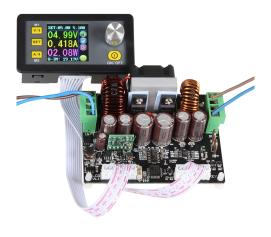

## **JT-DPH5005**

Programmable Buck & Boost laboratory power supply

The JT-DPH5005 is a programmable laboratory power supply, which is characterized by its particularly slim design and it meets all requirements.

Due to the Buck & Boost functionality, voltages can be converted both up and down.

| MAIN FEATURES       |                                                                      |
|---------------------|----------------------------------------------------------------------|
| Display type        | LCD                                                                  |
| Input voltage       | 6 - 50 V (DC)                                                        |
| Input current       | max. 10 A continuous                                                 |
| Output voltage      | 0 - 50 V                                                             |
| Output current      | 0 - 5 A                                                              |
| Output power        | 0 - 250 W                                                            |
| Voltage resolution  | 0,01 V                                                               |
| Current resolution  | 0,001 A                                                              |
| Size display module | 43 x 79 x 38 mm                                                      |
| Size power module   | 93 x 35 x 72 mm                                                      |
| Display size        | 1,44 inch                                                            |
| Special functions   | Conversion to higher / lower<br>voltages<br>(Buck & Boost converter) |
| Items delivered     | Display - and power-<br>module, 2 connection wires                   |
|                     |                                                                      |