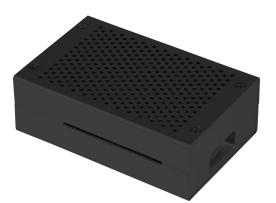

## **RB-ALUCASEP4+01B**

Aluminium Case for Raspberry Pi 4 B

| MAIN FEATURES    |                                   |
|------------------|-----------------------------------|
| Material         | Aluminium                         |
| Color            | Black                             |
| Compatible with  | Raspberry Pi 4 B                  |
| Special features | Venting holes on the top-<br>side |
| Size             | 98 x 30 x 60 mm                   |
| Items delivered  | Aluminium Case, screws            |

This robust, black aluminium case in a high-quality look, is mounted easily with only a few flicks of the wrist and offers your Raspberry Pi 4 B adequate protection with its massive structure. Concomitant, each of the ports, including the GPIO and SD Card Slot are easily accessible.