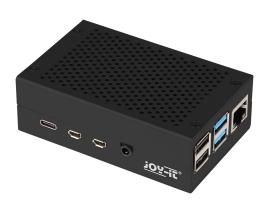

## **RB-ALUCASEP4+01B**

Aluminium Case for Raspberry Pi 4 B

| MAIN FEATURES    |                                   |
|------------------|-----------------------------------|
| Material         | Aluminium                         |
| Color            | Black                             |
| Compatible with  | Raspberry Pi 4 B                  |
| Special features | Venting holes on the top-<br>side |
| Size             | 98 x 30 x 60 mm                   |
| Items delivered  | Aluminium Case, screws            |

This robust, black aluminium case in a high-quality look, is mounted easily with only a few flicks of the wrist and offers your Raspberry Pi 4 B adequate protection with its massive structure. Concomitant, each of the ports, including the GPIO and SD Card Slot are easily accessible.