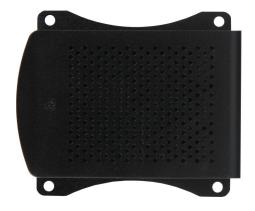

## Aluminium Case for Raspberry Pi 4 B

| MAIN FEATURES    |                                            |
|------------------|--------------------------------------------|
| Material         | Aluminium                                  |
| Color            | Black                                      |
| Compatible with  | Raspberry Pi 4 B                           |
| Special features | Wall bracket, venting holes on the topside |
| Size             | 95 x 32 x 60 mm                            |
| Items delivered  | Aluminium case and wall bracket, screws    |

This robust, high-quality aluminium case for your Raspberry Pi 4 B is flexibly versatile for it can be mounted on a wall or furniture. Each of the ports is accessible, also cables from the GPIO port can be led outside.