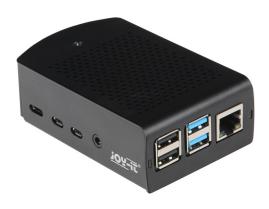

## Aluminium Case for Raspberry Pi 4 B

| MAIN FEATURES    |                                            |
|------------------|--------------------------------------------|
| Material         | Aluminium                                  |
| Color            | Black                                      |
| Compatible with  | Raspberry Pi 4 B                           |
| Special features | Wall bracket, venting holes on the topside |
| Size             | 95 x 32 x 60 mm                            |
| Items delivered  | Aluminium case and wall bracket, screws    |

This robust, high-quality aluminium case for your Raspberry Pi 4 B is flexibly versatile for it can be mounted on a wall or furniture. Each of the ports is accessible, also cables from the GPIO port can be led outside.