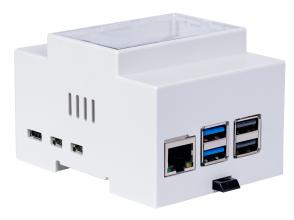

## **RASPBERRY PI 5 DIN RAIL HOUSING**

Maximum protection and individual active and passive cooling for your projects

Discover our latest DIN rail enclosure for the Raspberry Pi 5, specially designed to mount your Raspberry Pi securely and accessibly. With precise cut-outs for all ports and additional space for expansion, this enclosure fits your project requirements perfectly.

The highlight: A transparent, removable panel allows quick access to your device, while an additional panel with integrated fan ensures effective cooling. The package is completed by passive heat sinks that ensure optimum heat dissipation. With our housing, your Raspberry Pi 5 is ideally equipped for any challenge.

| MAIN FEATURES    |                                                                                               |
|------------------|-----------------------------------------------------------------------------------------------|
| Material         | Plastic                                                                                       |
| Color            | White                                                                                         |
| Compatible with  | Raspberry Pi 5                                                                                |
| Special features | Cut-outs for all connections<br>Space for additional fixtures<br>Transparent, removable panel |
|                  | for quick access<br>Additional, transparent panel<br>with integrated fan                      |
|                  | Passive heat sinks also included                                                              |
| Mounting         | on a DIN top-hat rail                                                                         |