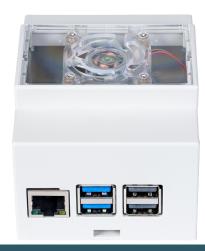

The highlight: A transparent, removable panel allows quick access to your device, while an additional panel with integrated fan ensures effective cooling. The package is completed by passive heat sinks that ensure optimum heat dissipation. With our housing, your Raspberry Pi 5 is ideally equipped for any challenge.

| MAIN FEATURES    |                                                                                               |
|------------------|-----------------------------------------------------------------------------------------------|
| Material         | Plastic                                                                                       |
| Color            | White                                                                                         |
| Compatible with  | Raspberry Pi 5                                                                                |
| Special features | Cut-outs for all connections<br>Space for additional fixtures<br>Transparent, removable panel |
|                  | for quick access<br>Additional, transparent panel<br>with integrated fan                      |
|                  | Passive heat sinks also included                                                              |
| Mounting         | on a DIN top-hat rail                                                                         |