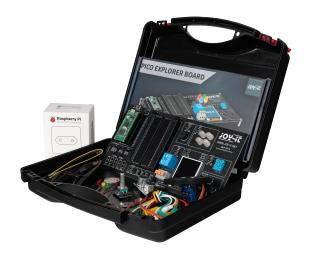

## **EXPLORER SET**

Complete set for Raspberry Pi Pico: from basic components to specialized sensors

Discover the ultimate electronics adventure with our Explorer Set, specially designed for your Raspberry Pi Pico projects. This set makes it easy to get started and allows you to dive straight into the world of electronics without the hassle of wiring. With the integrated breadboard and separate pin accesses, you can easily experiment and customize your projects.

In addition to the Explorer Board, the set includes a reliable power supply unit, cables and crocodile clips for simple connections, as well as a selection of electronic components. To expand your projects, we supply high-quality sensors such as a rotary encoder, an ultrasonic sensor, a UV sensor and a servo motor. Comprehensive instructions guide you through eight exciting projects that demonstrate the versatility of this set.

| INCLUDED COMPONENTS   |                                                                                 |
|-----------------------|---------------------------------------------------------------------------------|
| Core component        | Explorer Board with integrated breadboard                                       |
| Microcontroller       | Raspberry Pi Pico WH                                                            |
| Sensors               | Rotary encoder, ultrasonic sensor, UV sensor                                    |
| Actuator              | Servomotor                                                                      |
| Electronic components | 3x LEDs in different colors, 6x resistors, 1x photodiode, 1x RGB LED, 1x buzzer |
| Connecting elements   | Micro-USB cable, connection cable, crocodile clips                              |
| Power supply          | Original Raspberry Pi USB-C power supply unit                                   |