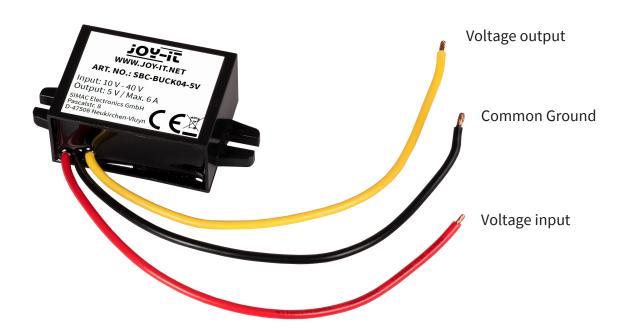

## 2. USAGE

This voltage converter can output a voltage of 5 V DC with up to 6 A at a voltage supply of 10 to 40 V DC. Due to the fact that it is dust-tight and splash-proof, the connection cables are led out of the case. Therefore, you must connect the voltage converter as shown below.