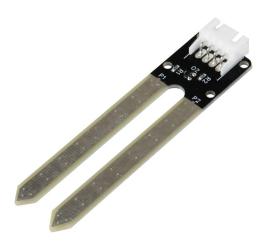

## **SEN-MOISTURE**

Soil Moisture Sensor

This SEN-Moisture offers an optimal result with its two long probes and is suitable for an irrigation system, for example.

The soil moisture sensor is easy to handle. The two big bare pads are used as probes for the sensor and serve as a variable resistance. The more water is in the ground, the better is the conductivity, this leads to a lower resistance and a higher voltage is outputted.