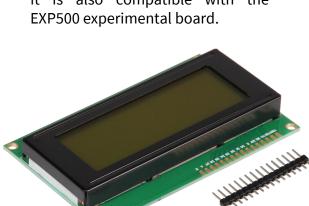

In the scope of supply, there is corresponding solderable solderable pin header.

It is also compatible with the

| HAUPTMERKMALE     |                                |
|-------------------|--------------------------------|
| Model             | 20x4 LCD Modul                 |
| Display size      | 20 characters x 4 lines        |
| LCD controller    | HD44780                        |
| Dimensions        | 98,3 x 60 x 14 mm              |
| Scope of delivery | 20x4 LCD Module,<br>pin header |