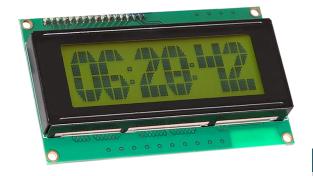

## 20x4 LCD module with 16 pole Pin-Header

This 20x4 character LCD is best suited for your project.

It works with the common HD44780 controller chip and has a green backlight.

It has a 16 pin connector and can be used as a built-in or a plug-on display.

In the scope of supply, there is corresponding solderable solderable pin header.

It is also compatible with the

| HAUPTMERKMALE     |                                |
|-------------------|--------------------------------|
| Model             | 20x4 LCD Modul                 |
| Display size      | 20 characters x 4 lines        |
| LCD controller    | HD44780                        |
| Dimensions        | 98,3 x 60 x 14 mm              |
| Scope of delivery | 20x4 LCD Module,<br>pin header |